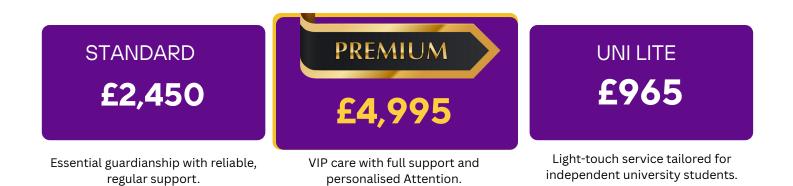

## GUARDIANSHIP PACKAGES

UK Guardianship Services for International Students

| GATEWAY EDUCATION GUARDIANSHIP SERVICES                                                                                       | STANDARD     | PREMIUM                                                                                                                                                                                                                                                                                                                                                                                                                                                                                                                                                                                                                                                                                                                                                                                                                                                                                                                                                                                                                                                                                                                                                                                                                                                                                                                                                                                                                                                                                                                                                                                                                                                                                                                                                                                                                                                                                                                                                                                                                                                                                                                             | UNI LITE    |
|-------------------------------------------------------------------------------------------------------------------------------|--------------|-------------------------------------------------------------------------------------------------------------------------------------------------------------------------------------------------------------------------------------------------------------------------------------------------------------------------------------------------------------------------------------------------------------------------------------------------------------------------------------------------------------------------------------------------------------------------------------------------------------------------------------------------------------------------------------------------------------------------------------------------------------------------------------------------------------------------------------------------------------------------------------------------------------------------------------------------------------------------------------------------------------------------------------------------------------------------------------------------------------------------------------------------------------------------------------------------------------------------------------------------------------------------------------------------------------------------------------------------------------------------------------------------------------------------------------------------------------------------------------------------------------------------------------------------------------------------------------------------------------------------------------------------------------------------------------------------------------------------------------------------------------------------------------------------------------------------------------------------------------------------------------------------------------------------------------------------------------------------------------------------------------------------------------------------------------------------------------------------------------------------------------|-------------|
| Online Pre-Arrival orientation (for students and parents)                                                                     | <b>v</b>     | <b>V</b>                                                                                                                                                                                                                                                                                                                                                                                                                                                                                                                                                                                                                                                                                                                                                                                                                                                                                                                                                                                                                                                                                                                                                                                                                                                                                                                                                                                                                                                                                                                                                                                                                                                                                                                                                                                                                                                                                                                                                                                                                                                                                                                            | ×           |
| Introductory call with your dedicated guardian                                                                                |              | <b></b>                                                                                                                                                                                                                                                                                                                                                                                                                                                                                                                                                                                                                                                                                                                                                                                                                                                                                                                                                                                                                                                                                                                                                                                                                                                                                                                                                                                                                                                                                                                                                                                                                                                                                                                                                                                                                                                                                                                                                                                                                                                                                                                             | <b></b>     |
| We'll send you a copy of our student handbook, filled with important tips for studying abroad and staying safe                | <b>v</b>     | <b>V</b>                                                                                                                                                                                                                                                                                                                                                                                                                                                                                                                                                                                                                                                                                                                                                                                                                                                                                                                                                                                                                                                                                                                                                                                                                                                                                                                                                                                                                                                                                                                                                                                                                                                                                                                                                                                                                                                                                                                                                                                                                                                                                                                            | <b>V</b>    |
| We'll provide all necessary certificates and documentation related to guardian services required for your UK visa application | 0            | ~                                                                                                                                                                                                                                                                                                                                                                                                                                                                                                                                                                                                                                                                                                                                                                                                                                                                                                                                                                                                                                                                                                                                                                                                                                                                                                                                                                                                                                                                                                                                                                                                                                                                                                                                                                                                                                                                                                                                                                                                                                                                                                                                   | •           |
| We will provide a UK SIM card for you to top up and use                                                                       | <b>S</b>     | <b>~</b>                                                                                                                                                                                                                                                                                                                                                                                                                                                                                                                                                                                                                                                                                                                                                                                                                                                                                                                                                                                                                                                                                                                                                                                                                                                                                                                                                                                                                                                                                                                                                                                                                                                                                                                                                                                                                                                                                                                                                                                                                                                                                                                            | 8           |
| Support with transport for arrivals, departures, and half terms (if needed)                                                   |              | <b>~</b>                                                                                                                                                                                                                                                                                                                                                                                                                                                                                                                                                                                                                                                                                                                                                                                                                                                                                                                                                                                                                                                                                                                                                                                                                                                                                                                                                                                                                                                                                                                                                                                                                                                                                                                                                                                                                                                                                                                                                                                                                                                                                                                            | 8           |
| Support with arranging return flight, if needed                                                                               | $\bigotimes$ | <b>~</b>                                                                                                                                                                                                                                                                                                                                                                                                                                                                                                                                                                                                                                                                                                                                                                                                                                                                                                                                                                                                                                                                                                                                                                                                                                                                                                                                                                                                                                                                                                                                                                                                                                                                                                                                                                                                                                                                                                                                                                                                                                                                                                                            | 8           |
| Bilingual head office contact available in the following<br>languages: Mandarin, Thai, Russian, Tamil, Hindi, English         | <b>I</b>     |                                                                                                                                                                                                                                                                                                                                                                                                                                                                                                                                                                                                                                                                                                                                                                                                                                                                                                                                                                                                                                                                                                                                                                                                                                                                                                                                                                                                                                                                                                                                                                                                                                                                                                                                                                                                                                                                                                                                                                                                                                                                                                                                     | <b>&gt;</b> |
| Regular Well-Being check ins from your guardian                                                                               | 0            | <b>~</b>                                                                                                                                                                                                                                                                                                                                                                                                                                                                                                                                                                                                                                                                                                                                                                                                                                                                                                                                                                                                                                                                                                                                                                                                                                                                                                                                                                                                                                                                                                                                                                                                                                                                                                                                                                                                                                                                                                                                                                                                                                                                                                                            | ø           |
| Assistance with registration with official bodies ( Police,<br>Doctors, Bank)                                                 | 8            | <ul> <li>Image: A start of the start of</li></ul> | ⊗           |
| Accompany services to GP once per term if needed                                                                              | 8            |                                                                                                                                                                                                                                                                                                                                                                                                                                                                                                                                                                                                                                                                                                                                                                                                                                                                                                                                                                                                                                                                                                                                                                                                                                                                                                                                                                                                                                                                                                                                                                                                                                                                                                                                                                                                                                                                                                                                                                                                                                                                                                                                     | 8           |
| Arrange and/or accompany the parents to visit the school<br>(once per year)                                                   | $\bigotimes$ | <b>~</b>                                                                                                                                                                                                                                                                                                                                                                                                                                                                                                                                                                                                                                                                                                                                                                                                                                                                                                                                                                                                                                                                                                                                                                                                                                                                                                                                                                                                                                                                                                                                                                                                                                                                                                                                                                                                                                                                                                                                                                                                                                                                                                                            | 8           |

| EDUCATION                                                                           |              |             |                 |
|-------------------------------------------------------------------------------------|--------------|-------------|-----------------|
| GATEWAY EDUCATION GUARDIANSHIP SERVICES                                             | STANDARD     | PREMIUM     | <b>NNI LITE</b> |
| 24 Hour emergency contact                                                           |              |             |                 |
| In person visit once per month                                                      | $\bigotimes$ |             | ×               |
| In person visit twice per year                                                      | <b>Ø</b>     | <b>&gt;</b> | $\bigotimes$    |
| Minimum monthly feedback provided to parents                                        | 8            | <b>&gt;</b> | $\bigotimes$    |
| Minimum termly feedback provided to parents                                         | <b>I</b>     | <b>&gt;</b> | ×               |
| We'll attend all parents evenings and provide translated progress updates as needed | 8            | <b>&gt;</b> | ⊗               |
| All school reports will be translated and forwarded to parents upon receipt         | <b>Ø</b>     | <b>~</b>    | ⊗               |
| Offer guidance on selecting A-Level and GCSE subjects                               | 8            | >           | ⊗               |
| Offer guidance on University applications for A-Level students                      | 8            | <b>&gt;</b> | 8               |
| Assistance with host family placement during half terms                             | 0            | <b>V</b>    | ×               |
| Coordinate with the school regarding half term arrangements                         | 0            | <b>~</b>    | $\bigotimes$    |
|                                                                                     |              |             |                 |

| GATEWAY EDUCATION GUARDIANSHIP SERVICES                                                                  | STANDARD     | PREMIUM                                                                                                                                                                                                                                                                                                                                                                                                                                                                                                                                                                                                                                                                                                                                                                                                                                                                                                                                                                                                                                                                                                                                                                                                                                                                                                                                                                                                                                                                                                                                                                                                                                                                                                                                                                                                                                                                                                                                                                                                                                                                                                                             | UNI LITE     |
|----------------------------------------------------------------------------------------------------------|--------------|-------------------------------------------------------------------------------------------------------------------------------------------------------------------------------------------------------------------------------------------------------------------------------------------------------------------------------------------------------------------------------------------------------------------------------------------------------------------------------------------------------------------------------------------------------------------------------------------------------------------------------------------------------------------------------------------------------------------------------------------------------------------------------------------------------------------------------------------------------------------------------------------------------------------------------------------------------------------------------------------------------------------------------------------------------------------------------------------------------------------------------------------------------------------------------------------------------------------------------------------------------------------------------------------------------------------------------------------------------------------------------------------------------------------------------------------------------------------------------------------------------------------------------------------------------------------------------------------------------------------------------------------------------------------------------------------------------------------------------------------------------------------------------------------------------------------------------------------------------------------------------------------------------------------------------------------------------------------------------------------------------------------------------------------------------------------------------------------------------------------------------------|--------------|
| Coordinate with the school regarding the student's attendance or participation in activities and trips   | <b>Ø</b>     | <ul> <li>✓</li> </ul>                                                                                                                                                                                                                                                                                                                                                                                                                                                                                                                                                                                                                                                                                                                                                                                                                                                                                                                                                                                                                                                                                                                                                                                                                                                                                                                                                                                                                                                                                                                                                                                                                                                                                                                                                                                                                                                                                                                                                                                                                                                                                                               | $\bigotimes$ |
| Assistance with passport/visa renewals                                                                   | $\bigotimes$ | <ul> <li>Image: A start of the start of</li></ul> | ⊗            |
| Emergency assistance in case of minor illness, i.e.<br>transport arrangements and host family placements | <b>I</b>     | <b>&gt;</b>                                                                                                                                                                                                                                                                                                                                                                                                                                                                                                                                                                                                                                                                                                                                                                                                                                                                                                                                                                                                                                                                                                                                                                                                                                                                                                                                                                                                                                                                                                                                                                                                                                                                                                                                                                                                                                                                                                                                                                                                                                                                                                                         | 8            |
| Emergency in person assistance in case of minor illness, school suspension/expulsion. (Once per year)    | ⊗            | <b>&gt;</b>                                                                                                                                                                                                                                                                                                                                                                                                                                                                                                                                                                                                                                                                                                                                                                                                                                                                                                                                                                                                                                                                                                                                                                                                                                                                                                                                                                                                                                                                                                                                                                                                                                                                                                                                                                                                                                                                                                                                                                                                                                                                                                                         | ⊗            |
| Regular liaison with academic tutors and boarding staff                                                  | $\bigotimes$ | >                                                                                                                                                                                                                                                                                                                                                                                                                                                                                                                                                                                                                                                                                                                                                                                                                                                                                                                                                                                                                                                                                                                                                                                                                                                                                                                                                                                                                                                                                                                                                                                                                                                                                                                                                                                                                                                                                                                                                                                                                                                                                                                                   | ⊗            |
| Assistance with buying everyday essentials                                                               | 8            | <b>~</b>                                                                                                                                                                                                                                                                                                                                                                                                                                                                                                                                                                                                                                                                                                                                                                                                                                                                                                                                                                                                                                                                                                                                                                                                                                                                                                                                                                                                                                                                                                                                                                                                                                                                                                                                                                                                                                                                                                                                                                                                                                                                                                                            | ⊗            |
| Assistance with school supplies, including uniform                                                       | $\otimes$    |                                                                                                                                                                                                                                                                                                                                                                                                                                                                                                                                                                                                                                                                                                                                                                                                                                                                                                                                                                                                                                                                                                                                                                                                                                                                                                                                                                                                                                                                                                                                                                                                                                                                                                                                                                                                                                                                                                                                                                                                                                                                                                                                     | $\bigotimes$ |
| Christmas and easter guardianship (if using Gateway accommodation)                                       | 8            | <b>~</b>                                                                                                                                                                                                                                                                                                                                                                                                                                                                                                                                                                                                                                                                                                                                                                                                                                                                                                                                                                                                                                                                                                                                                                                                                                                                                                                                                                                                                                                                                                                                                                                                                                                                                                                                                                                                                                                                                                                                                                                                                                                                                                                            | ⊗            |
| Expense deposit account                                                                                  |              |                                                                                                                                                                                                                                                                                                                                                                                                                                                                                                                                                                                                                                                                                                                                                                                                                                                                                                                                                                                                                                                                                                                                                                                                                                                                                                                                                                                                                                                                                                                                                                                                                                                                                                                                                                                                                                                                                                                                                                                                                                                                                                                                     | Ø            |
|                                                                                                          |              |                                                                                                                                                                                                                                                                                                                                                                                                                                                                                                                                                                                                                                                                                                                                                                                                                                                                                                                                                                                                                                                                                                                                                                                                                                                                                                                                                                                                                                                                                                                                                                                                                                                                                                                                                                                                                                                                                                                                                                                                                                                                                                                                     |              |