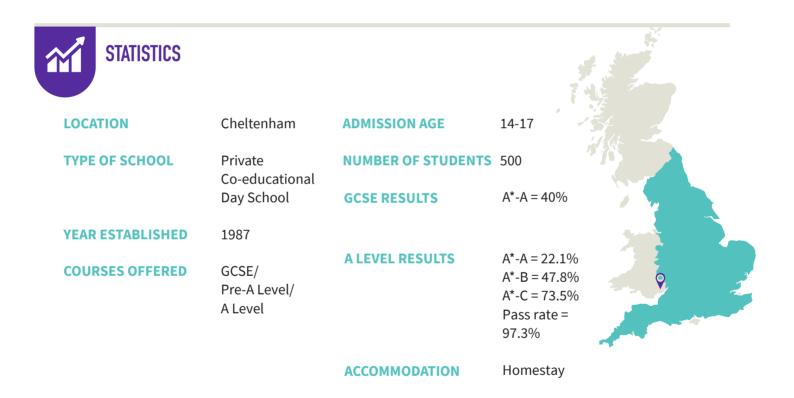

### **KEY FACTS**

With excellent quality of education, almost every year, students from the school go on to the study at Oxford and Cambridge and up to 94% of students enter their first choice of university