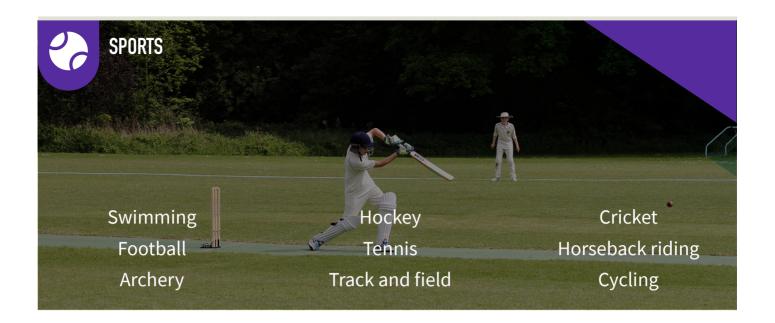

## **FACILITIES**

- Performance hall
- Auditorium
- Swimming pool
- Gymnasium
- Music classroom
- Theatre studio
- Pitching court

- Tennis court
- Rugby pitches
- Football and cricket pitch
- Art building
- Learning centres
- Café