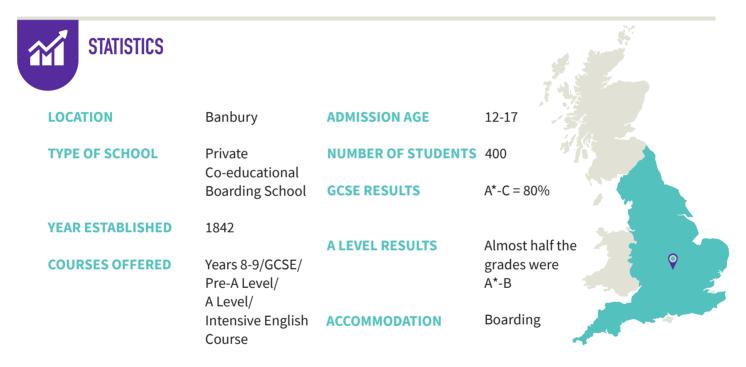

The Hill Sibford Ferris Banbury OX15 5QL

sibfordschool.co.uk

Established in 1842 as a co-educational boarding school for the children of Quaker families, Sibford School is set in more than 50 acres of grounds surrounded by glorious Oxfordshire countryside.

Today the school accommodates both boarders and day pupils, of all faiths and none, and is currently home to around 400 pupils, aged between three and 18. The Quaker values of the school, which seek to recognise 'that of God in everyone', remain at the heart of all we do. We believe passionately in the uniqueness of every pupil and know it is our job to seek out and nurture their gifts and develop their confidence to meet the challenges of the 21st century.