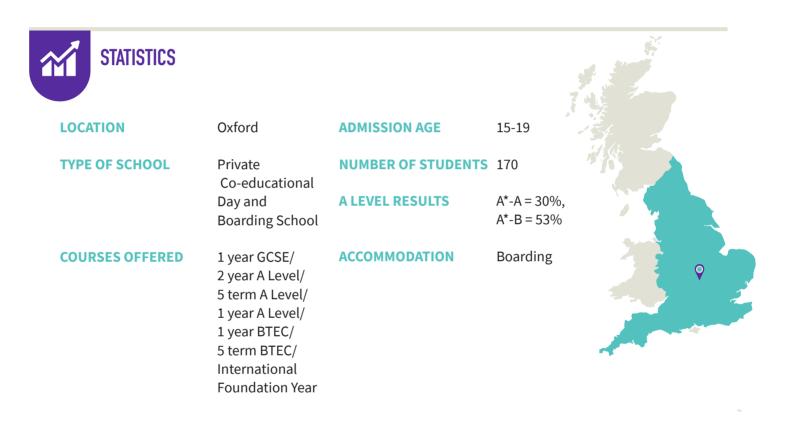

## **KEY FACTS**

Small class sizes – no more than 6 in an A-Level class

Flexibility – range of course options for each programme to suit individual circumstances

Simplified communication channels through Senior Tutors for the best possible academic and pastoral care

Expert teachers – 50% hold a master's or phD

Fully-equipped science laboratories, Library, Photography suite, newly-refurbished art room, student common room