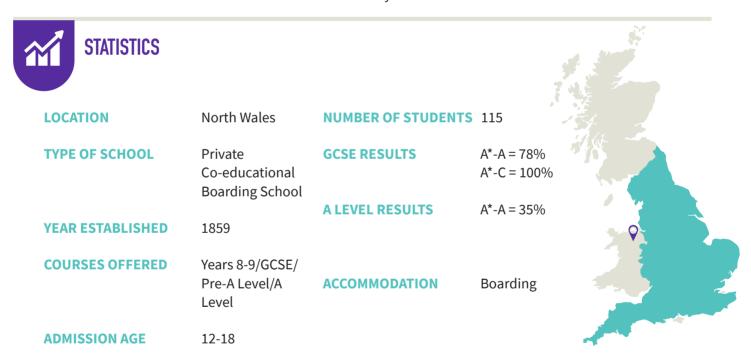

#### Established on a 37 1/2 acre site of a former

pupil ratio generous, enabling our dedicated teachers

well-known independent boarding school, Myddelton College is a contemporary co-educational school located on the outskirts of the historic market town on Denbigh in the heart of North Wales, which boasts hundreds of years of history as well as plenty of amenities and is surrounded by spectacular Welsh countryside.

### **KEY FACTS**

Ranked 18th in the UK for small independent schools for GCSE

First-class teaching facilities and faculty team, more than 70% of teachers graduated from G5 institutions, most of whom from Oxford and Cambridge. In the 21st century, all students use Microso t's SURFACE to approach unlimited learning resources and manage learning tasks.