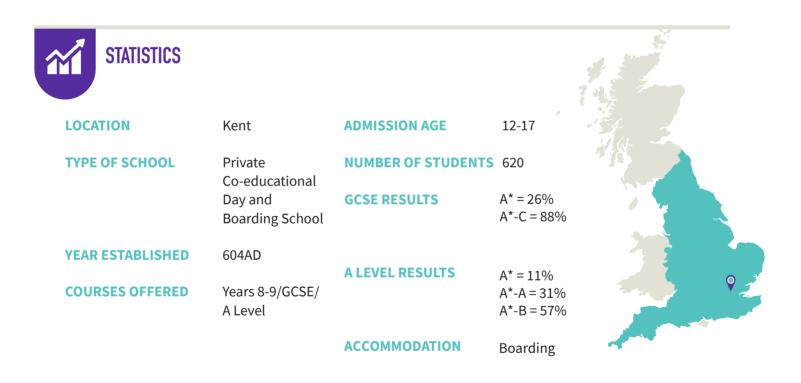

### King's is the 2nd oldest continually operating school in the world.

The school is located in the centre of the historic city of Rochester, nestling amidst the tranquil setting of the Cathedral precincts and in the shadow of a castle. King's is truly a school with a strong historical tradition and a clear vision of education for the 21st Century. Our focus is on academic attainment and the importance of developing skills and interests beyond the classroom, and we encourage talent of all kinds. Classes at King's are small enough to ensure the teachers know pupils very well. Pastoral care is second to none as a result and progress is closely monitored, where the needs of the individual are paramount and remain at the centre of the whole of King's educational philosophy.

### **KEY FACTS**

Oldest choir school in the UK

2nd oldest school in the world

Notable Alumni - Pete Tong, International DJ

The overwhelming characteristic of King's Rochester is its warmth and friendliness as supported by the Good Schools Guide which describes the school as having "A tangible sense of community where everyone knows each other well..." It offers a traditional British education with a wide curriculum, within a rich historical setting just 90mins from Heathrow and 40mins from central London.