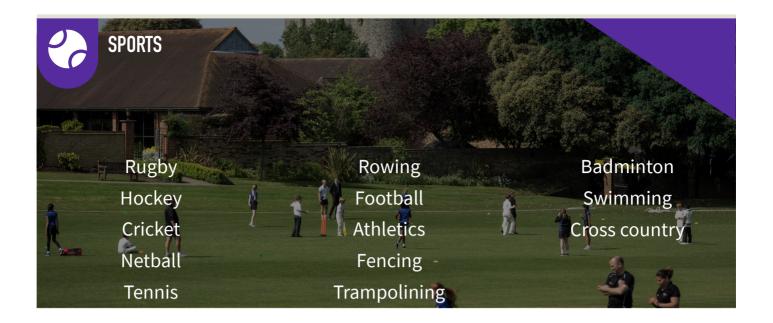

# **FACILITIES**

- Sports fields
- Cricket pitch
- 25m heated, indoor pool
- Purpose-built boathouse

- 7 Tennis courts
- Large gymnasium
- Fitness room

## **EXTRA-CURRICULAR ACTIVITIES**

- Art
- Combined Cadet Force
- Choir
- Duke of Edinburgh Award
- Art Exhibitions

- Classics lecture days
- Theatre
- Skiing
- Cricket Tours