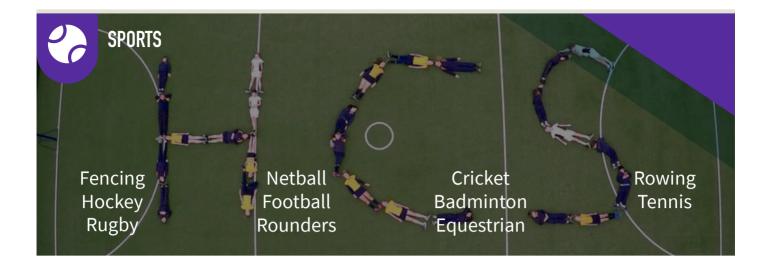

## **EXTRA-CURRICULAR ACTIVITIES**

The school has a wealth of extracurricular activities and a variety of campus clubs including:

- Chess
- Badminton clubs
- Cross-country clubs
- Young engineers clubs
- Reading clubs
- Gardening
- Emergency medical assistance clubs

- Shakespeare Film Club
- Japanese club
- German club
- Photography
- Duke of Edinburgh Award Programme
- Various sports programmes

University of Liverpool • University of Bath • Loughborough University • University of Oxford • University of Dundee • University of Bristol • Bournemouth University • University of Manchester • London School of Economics and Political Science • Goldsmiths University of London • University of Cambridge • University of Lincoln • Newcastle University • City University London • University of Hertfordshire • University of Exeter • University of Nottingham • Durham University • University College London • University of Leeds