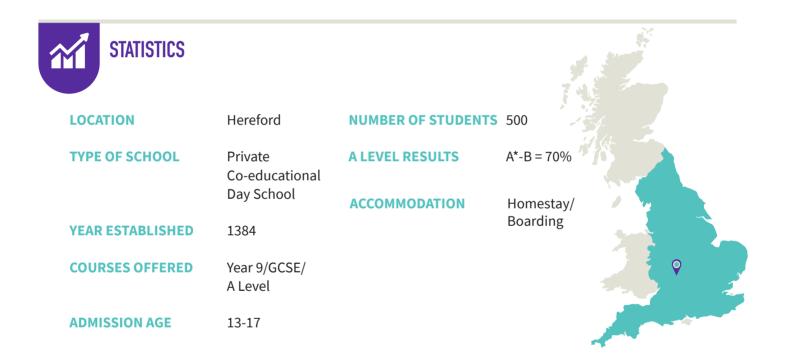

# Hereford Cathedral School is one of the oldest and most prestigious schools in the UK.

Located in the beautiful city of Hereford, which is set in rich English countryside, the school is a thriving and successful coeducational institution. A unique energy and spirit prevails where expectations are high and pupils excel. Small class sizes, specialist teaching staff and strong pastoral care ensure that academic standards and examination results are excellent. The majority of sixth form students go on to study at Russell Group Universities, with some 8% going on to either Oxford or Cambridge.