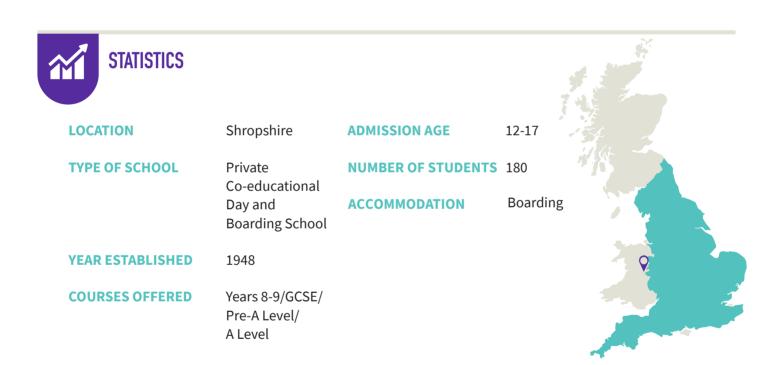

Bucknell Shropshire SY7 0BG

bedstone.org

Bedstone is a fully co-educational, independent, boarding and day school with a strong family atmosphere, catering for young people between the ages of 8-19 through both the junior and senior schools.

Set in an 'Area of Outstanding Natural Beauty' in the heart of the Shropshire countryside and bordering Herefordshire and Powys the school is far from the

distracting influences of urban life yet within easy reach of major cities and airports.